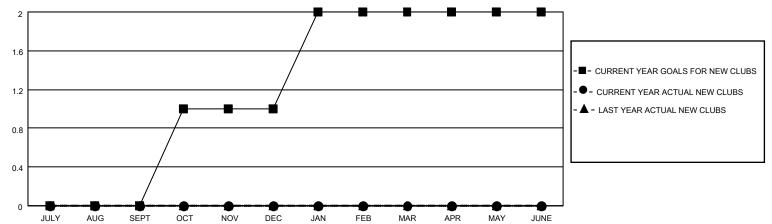

## GOALS AND ACTUAL NEW CLUBS CUMULATIVE

## LOCATION FLORIDA District 35 N Results as of: 12/31/2020

| Clubs         |               |             |               | Members               |                        |                         |                                                    |  |
|---------------|---------------|-------------|---------------|-----------------------|------------------------|-------------------------|----------------------------------------------------|--|
|               | RESULTS FOR   | R 2020-2021 |               | RESULTS FOR 2020-2021 |                        |                         |                                                    |  |
| QUARTER       | NEW CLUB GOAL | NEW CLUBS   | DROPPED CLUBS | QUARTER MEMB          | BER GROWTH NET<br>GOAL | MEMBER GROWTH<br>ACTUAL | DROPPED<br>MEMBERS ACTUAL<br>(including transfers) |  |
| JULY/AUG/SEPT | 0             | 0           | 2             | JULY/AUG/SEPT         | 0                      | 98                      | 57                                                 |  |
| OCT/NOV/DEC   | 1             | 0           | 0             | OCT/NOV/DEC           | 10                     | 53                      | 61                                                 |  |
| JAN/FEB/MAR   | 1             | 0           | 0             | JAN/FEB/MAR           | 8                      | 0                       | 0                                                  |  |
| APR/MAY/JUNE  | 0             | 0           | 0             | APR/MAY/JUNE          | 5                      | 0                       | 0                                                  |  |