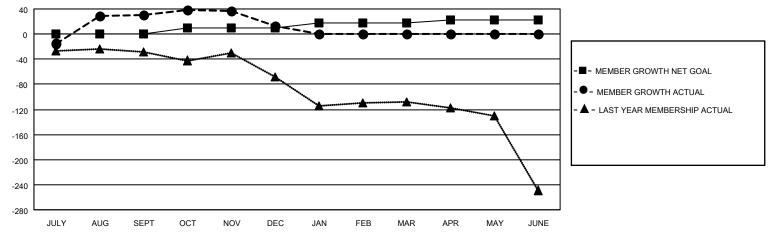

## GOALS AND ACTUAL MEMBERS CUMULATIVE

| DROPPED CLUBS: 2 |     | 19 CLUBS OF 58 ADDED 1 OR MORE<br>NEW MEMBERS | GENDER DISTRIBUTION  MALE 663 (52.58%) |              |     |
|------------------|-----|-----------------------------------------------|----------------------------------------|--------------|-----|
| DROPPED MEMBERS  |     |                                               | FEMALE                                 | 598 (47.42%) |     |
| DECEASED         | 10  | CLICK HERE FOR CUMULATIVE                     | TOTAL FAMILY UNIT MEMBERS              |              | 222 |
| CLUB CANCELLED   | 0   | MEMBERSHIP DATA                               |                                        |              | 116 |
| OTHER 108        |     |                                               | FAMILY MEMBERS PAYING HALF DUES        |              | 116 |
| TOTAL            | 118 |                                               |                                        |              |     |

## LOCATION FLORIDA District 35 N Results as of: 12/31/2020

| Clubs         |               |             |               | Members               |                        |                         |                                                    |  |
|---------------|---------------|-------------|---------------|-----------------------|------------------------|-------------------------|----------------------------------------------------|--|
|               | RESULTS FOR   | R 2020-2021 |               | RESULTS FOR 2020-2021 |                        |                         |                                                    |  |
| QUARTER       | NEW CLUB GOAL | NEW CLUBS   | DROPPED CLUBS | QUARTER MEMB          | BER GROWTH NET<br>GOAL | MEMBER GROWTH<br>ACTUAL | DROPPED<br>MEMBERS ACTUAL<br>(including transfers) |  |
| JULY/AUG/SEPT | 0             | 0           | 2             | JULY/AUG/SEPT         | 0                      | 98                      | 57                                                 |  |
| OCT/NOV/DEC   | 1             | 0           | 0             | OCT/NOV/DEC           | 10                     | 53                      | 61                                                 |  |
| JAN/FEB/MAR   | 1             | 0           | 0             | JAN/FEB/MAR           | 8                      | 0                       | 0                                                  |  |
| APR/MAY/JUNE  | 0             | 0           | 0             | APR/MAY/JUNE          | 5                      | 0                       | 0                                                  |  |